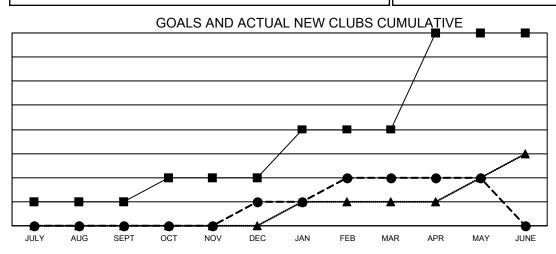

## GAT MONTHLY MEMBERSHIP PROGRESS REPORT

**Multiple District 16** 

LOCATION: NEW JERSEY

Results as of: 5/31/2021

| Clubs                 |               |           |               | Members               |                           |                         |                                                    |  |  |
|-----------------------|---------------|-----------|---------------|-----------------------|---------------------------|-------------------------|----------------------------------------------------|--|--|
| RESULTS FOR 2020-2021 |               |           |               | RESULTS FOR 2020-2021 |                           |                         |                                                    |  |  |
| QUARTER               | NEW CLUB GOAL | NEW CLUBS | DROPPED CLUBS | QUARTER               | IEMBER GROWTH NET<br>GOAL | MEMBER GROWTH<br>ACTUAL | DROPPED<br>MEMBERS ACTUAL<br>(including transfers) |  |  |
| JULY/AUG/SEPT         | 1             | 0         | 4             | JULY/AUG/SEP          | т 34                      | 104                     | 106                                                |  |  |
| OCT/NOV/DEC           | 1             | 1         | 2             | OCT/NOV/DEC           | 80                        | 108                     | 117                                                |  |  |
| JAN/FEB/MAR           | 2             | 1         | 4             | JAN/FEB/MAR           | 75                        | 76                      | 95                                                 |  |  |
| APR/MAY/JUNE          | 4             | 0         | 0             | APR/MAY/JUNE          | 85                        | 42                      | 58                                                 |  |  |