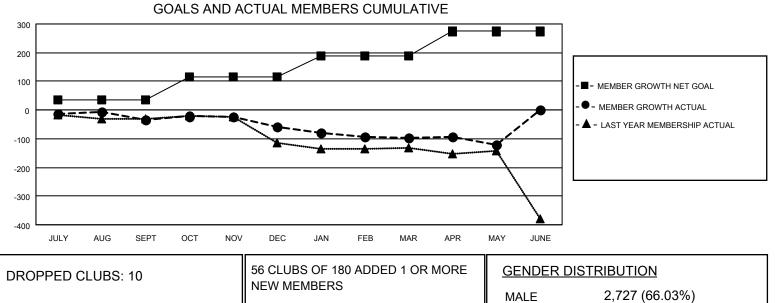

## GAT MONTHLY MEMBERSHIP PROGRESS REPORT

**Multiple District 16** 

LOCATION: NEW JERSEY

Results as of: 5/31/2021

| Clubs                 |               |           |               | Members               |                           |                         |                                                    |  |  |
|-----------------------|---------------|-----------|---------------|-----------------------|---------------------------|-------------------------|----------------------------------------------------|--|--|
| RESULTS FOR 2020-2021 |               |           |               | RESULTS FOR 2020-2021 |                           |                         |                                                    |  |  |
| QUARTER               | NEW CLUB GOAL | NEW CLUBS | DROPPED CLUBS | QUARTER               | IEMBER GROWTH NET<br>GOAL | MEMBER GROWTH<br>ACTUAL | DROPPED<br>MEMBERS ACTUAL<br>(including transfers) |  |  |
| JULY/AUG/SEPT         | 1             | 0         | 4             | JULY/AUG/SEP          | т 34                      | 104                     | 106                                                |  |  |
| OCT/NOV/DEC           | 1             | 1         | 2             | OCT/NOV/DEC           | 80                        | 108                     | 117                                                |  |  |
| JAN/FEB/MAR           | 2             | 1         | 4             | JAN/FEB/MAR           | 75                        | 76                      | 95                                                 |  |  |
| APR/MAY/JUNE          | 4             | 0         | 0             | APR/MAY/JUNE          | 85                        | 42                      | 58                                                 |  |  |

- CURRENT YEAR ACTUAL NEW CLUBS

- LAST YEAR ACTUAL NEW CLUBS

|                 |     |                                                | FEMALE                    | 1,403 (33.97%)  |            |
|-----------------|-----|------------------------------------------------|---------------------------|-----------------|------------|
| DROPPED MEMBERS |     |                                                | TEMALE                    | 1,403 (33.97 %) |            |
| DECEASED        | 61  | CLICK HERE FOR CUMULATIVE                      | TOTAL FAMILY UNIT MEMBERS |                 | 699        |
| CLUB CANCELLED  | 49  | MEMBERSHIP DATA                                |                           |                 |            |
| OTHER           | 266 |                                                | FAMILY MEMBER             | RS PAYING HALF  | 366        |
| TOTAL           | 376 |                                                | DOLO                      |                 |            |
|                 |     | ht 2024 Liene Clube Internetional All Diabte I | Decembrad                 |                 | ana 1 af 1 |